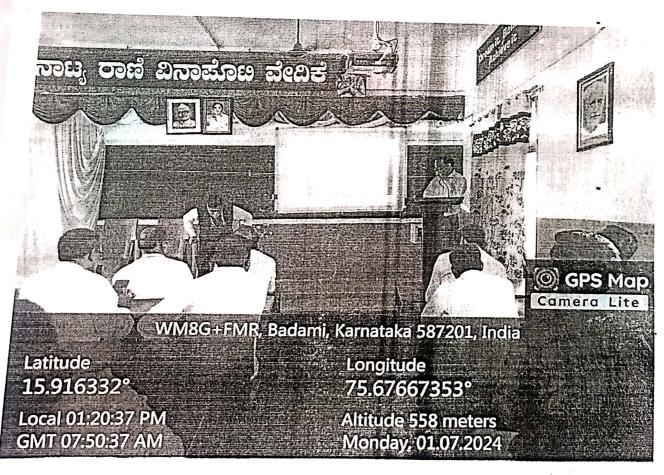

## : REPORT ON PROFESSIONAL TRAINING PROGRAMME:

As per the schedule professional training was conducted on 27-6-2024 and 1-7-2024 for Teaching and Non –Teaching Staff, on the use of UUCMS by the Resource person Shri Pramod Galagali. Department of Computer Science who explained and trained our faculty with all the information about UUCMS and its use for admission, Internal Marks Entry procedure to our staff members, our staff members are totally benefited by this training Programme.