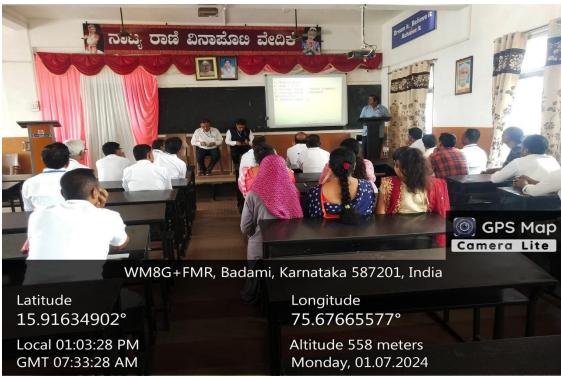

## : REPORT ON PROFESSIONAL TRAINING PROGRAMME:

As per the schedule professional training was conducted on 27-6-2024 and 1-7-2024 for Teaching and Non –Teaching Staff, on the use of UUCMS by the Resource person Shri Pramod Galagali. Department of Computer Science who explained and trained our faculty with all the information about UUCMS and its use for admission, Internal Marks Entry procedure to our staff members, our staff members are totally benefited by this training Programme.