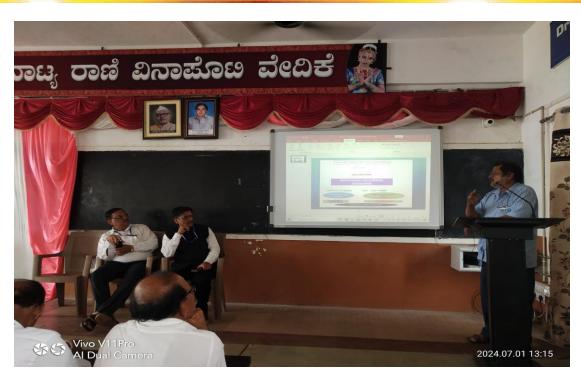

## : REPORT ON PROFESSIONAL TRAINING PROGRAMME:

As per the schedule professional training was conducted on 27-6-2024 and 1-7-2024 for Teaching and Non –Teaching Staff, on the use of UUCMS by the Resource person Shri Pramod Galagali. Department of Computer Science who explained and trained our faculty with all the information about UUCMS and its use for admission, Internal Marks Entry procedure to our staff members, our staff members are totally benefited by this training Programme.