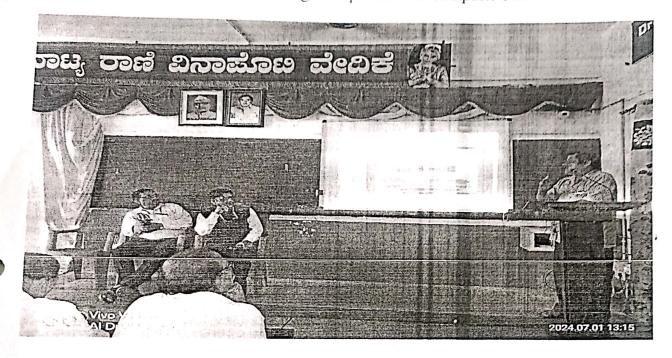

## : REPORT ON PROFESSIONAL TRAINING PROGRAMME:

As per the schedule professional training was conducted on 27-6-2024 and 1-7-2024 for Teaching and Non –Teaching Staff, on the use of UUCMS by the Resource person Shri Pramod Galagali. Department of Computer Science who explained and trained our faculty with all the information about UUCMS and its use for admission, Internal Marks Entry procedure to our staff members, our staff members are totally benefited by this training Programme.