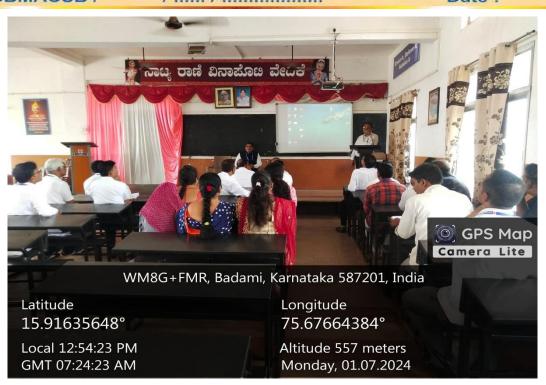

#### : NOTICE TO THE STAFF:

It is hereby informed to all staff Members including both teaching and Non-teaching staff that Professional training programme on **UUCMS** will be organized on 27-6-2024 and 1-7-2024 so all staff members should mandatory attend the programme.

## : REPORT ON PROFESSIONAL TRAINING PROGRAMME:

As per the schedule professional training was conducted on 27-6-2024 and 1-7-2024 for Teaching and Non –Teaching Staff, on the use of UUCMS by the Resource person Shri Pramod Galagali. Department of Computer Science who explained and trained our faculty with all the information about UUCMS and its use for admission, Internal Marks Entry procedure to our staff members, our staff members are totally benefited by this training Programme.