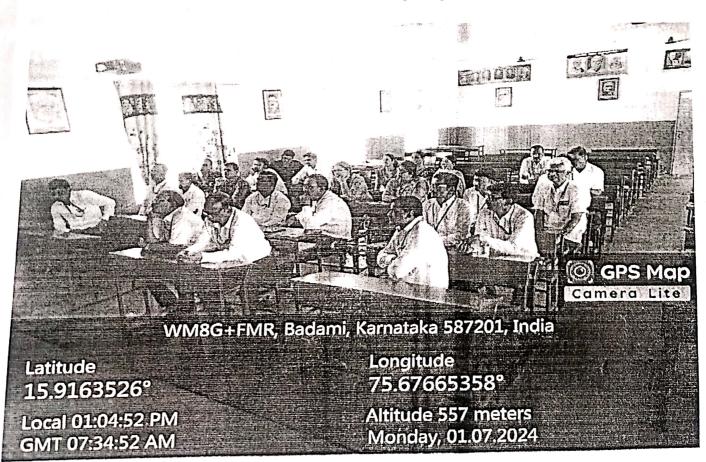

## : REPORT ON PROFESSIONAL TRAINING PROGRAMME:

As per the schedule professional training was conducted on 27-6-2024 and 1-7-2024 for Teaching and Non –Teaching Staff, on the use of UUCMS by the Resource person Shri Pramod Galagali. Department of Computer Science who explained and trained our faculty with all the information about UUCMS and its use for admission, Internal Marks Entry procedure to our staff members, our staff members are totally benefited by this training Programme.